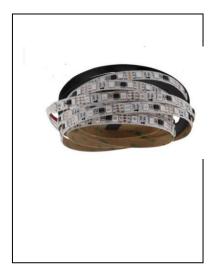

## 1. Features

Each 3 LED per unit WS2811IC

- ♦ per meter 60pcs led
- 2. Applications
- ♦ Freeze lighting
- ♦ Special sign

### 3. Dimensions