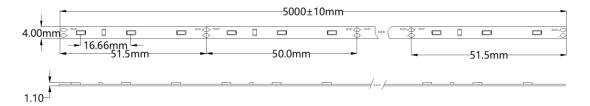

# Best for curve lighting



RRX042A





#### 1. Features

- ♦ Rolled cooper FPC, better thermal dissipation & bend-ability
- ♦ 20WAG or above cables
- Each 3 LED per unit with a couple of soldering pads for secondary operation
- ♦ Enhanced 3014 LED especially for strip products

# 2. Applications

- ♦ Curve lighting
- ♦ Freeze lighting
- ♦ Special sign

#### 3. Dimensions

#### 3. Dimensions



# 4. Environmental and Application Conditions

| Ambient temperature range (TA on free air) | -25+50℃ |
|--------------------------------------------|---------|
| Operating (case) temperature range (TC)    | -25+50℃ |
| Storage temperature range                  | -25+60℃ |
| IP rating                                  | IP33    |

# 5. Electrical parameters

| Supply voltage range             | 12.5±0.5 VDC         |  |
|----------------------------------|----------------------|--|
| Supply Current range (per meter) | 400mA                |  |
| Power range (per meter)          | 4.8 W                |  |
| number of lamp beads (per metre) | 60pcs                |  |
| ESD protection                   | Contact 4KV, Air 8KV |  |





### 6. Optical parameters

|          | Color Range |