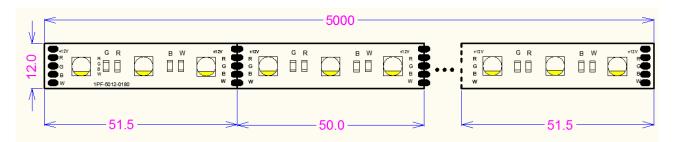

# Best for curve lighting



RAU082A



## 1. Features

- ♦ Rolled cooper FPC, better thermal dissipation & bend-ability
- ♦ 22WAG or above cables
- Each 3 LED per unit with a couple of soldering pads for secondary operation
- ♦ Enhanced3V 5050 LED especially for strip products
- ♦ per meter 60pcs led

## 2. Applications

- ♦ Curve lighting
- ♦ Freeze lighting
- ♦ Special sign

#### 3. Dimensions



## 4. Environmental and Application Conditions

| Ambient temperature range (TA on free air) | -25+50℃ |
|--------------------------------------------|---------|
| Operating (case) temperature range (TC)    | -25+50℃ |
| Storage temperature range                  | -25+60℃ |
| IP rating                                  | IP33    |

## 5. Electrical parameters

| Supply voltage range             | 12.5±0.5 VDC         |
|----------------------------------|----------------------|
| Supply Current range (per meter) | Max:1600mA           |
| Power range (per meter)          | Max:19.2 W           |
| ESD protection                   | Contact 4KV, Air 8KV |

## 6. Optical parameters

| Color Range |             |             | Flux per meter |       |       |
|-------------|-------------|--