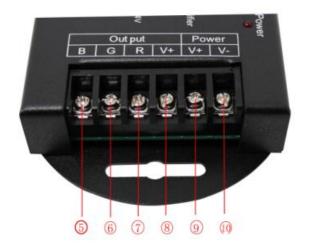

### Interface instruction:

RGB signal control port:

①: Common anode public pole

②: R channel input signal cathode

③: G channel input signal cathode

④: B channel input signal cathode

Power and load output port:

③: B channel load output cathode

© : G channel load output cathode

ADD: San He Tan Ind.Area, Yuhuan county, Zhejiang province, PRC

E-mail: sunbowled@sunbowled.com

- ②: R channel load output cathode
- ®: Load output common anode public pole