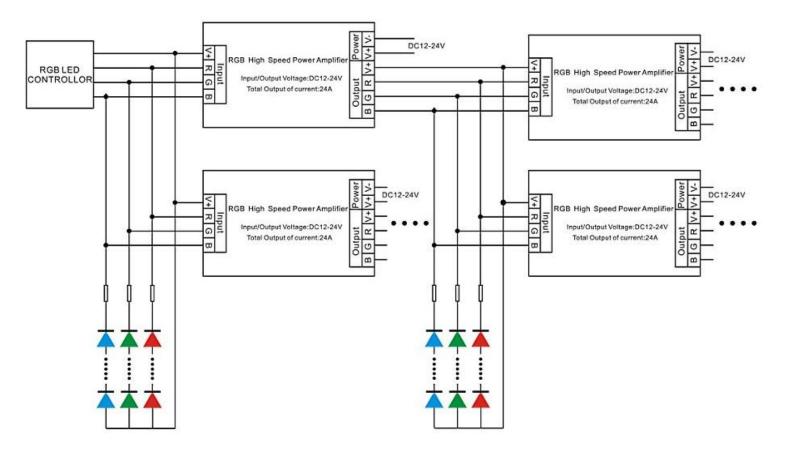

#### Summarization

High speed large current power amplifier, suit for PWM control led controller, it can amplify the power of LED controller, each time add one amplifier, the connecting number of led will be more than twice to three times, and can cascade, in theory, numerous amplifiers can be connected. It is convenience for different voltage, high power and small power LED lamps and lanterns unified control. Whether our company's products or any other company's products, as long as it is PWM control, voltage appropriate, all can use this series power amplifier. Using high speed light lotus root design, can achieve very low delay time, to ensure that when many sets of cascade, it can keep pace with host.

## **Technical Application**