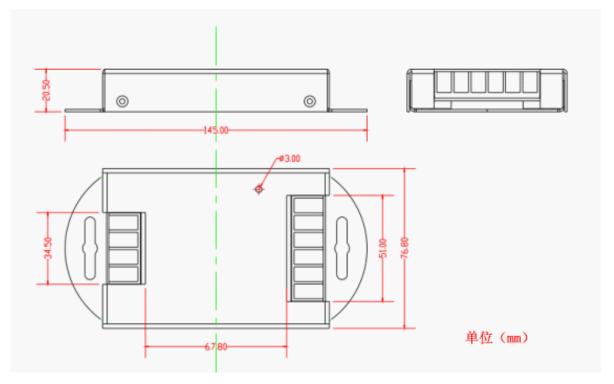

#### **Technical parameters**

Working temperature: -20-60 °C
Working voltage: DC12V-24V
Signal voltage: DC12V-24V

• Input signal: PWM dimming signal

• Dimming range: 0.1%-100%

External dimension: L145mm\*W76.8mm\*H20.5mm

Packing size: L155X W85 X H26 mm

Connect terminal: screw connect mode, terminal caliber 7mm

Connect mode: common anode

Output current: <24A</li>

Output power: 12V:<288W, 24V:<576W</li>

ADD: San He Tan Ind.Area, Yuhuan county, Zhejiang province, PRC

## **External Dimension:**