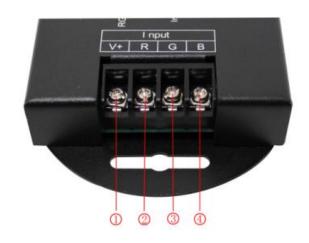

### Interface instruction:

RGB signal control port:

①: Common anode public pole

②: R channel input signal cathode

③: G channel input signal cathode

④: B channel input signal cathode

Power and load output port: