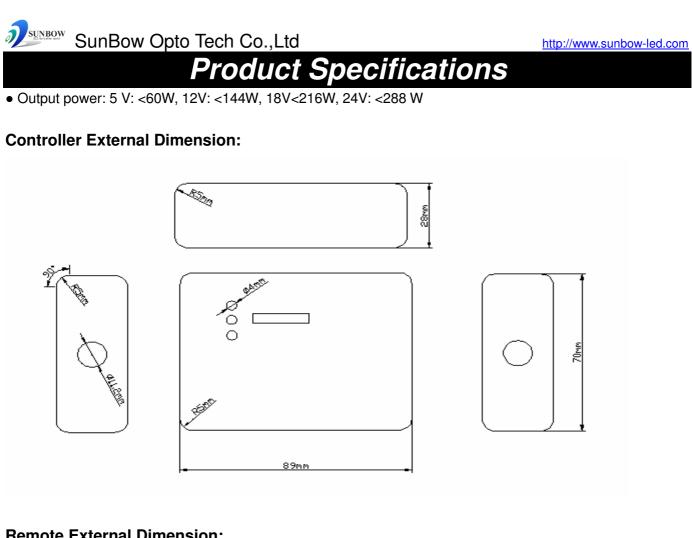

### **Technical parameters**

- Working temperature: -20-60 °C
- Supply voltage: DC5V, 12V, 18V, 24V <optional> (for orders specify voltage)
- Output: 3 channels
- Transmission/receiving frequency: 433MHz
- Remote distance: 10~15M
- Controller dimension: L89 X W70 X H28 mm
- Remote dimension: L85XW52XH7 MM
- Packing size: L145 X W95 X H51mm
- Static power consumption: <1 W
- Output current: <4A (each channel)

## **Remote External Dimension:**

ADD: San He Tan Ind.Area, Yuhuan county, Zhejiang province, PRC E-mail: sunbowled@sunbow-led.com info@sunbow-led.com

第2页,共4页

SunBow Opto Tech Co.,Ltd

http://www.sunbow-led.com