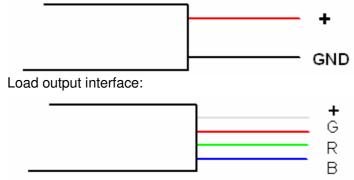

#### **Interface Specifications**

Power input interface :

Adopt 2-core Sheathed wire as the cable, in which the red line  $\rightarrow$  + Black Color Line  $\rightarrow$  -

Adopt 4-core Sheathed wire as the cable, in which the red line  $\rightarrow$  + Black Color Line  $\rightarrow$  -