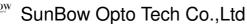

## NANE: RF 20 Key Film Controller MODEL: LCQ-RGBCON-12/24(button 4A-2)

### Summarization

RF controller adopts the advanced micro control unit, it is used for controlling a variety of lamp whose source of light is LED. For instance, point source of light, flexible light strip, wall washer lamp, glass curtain wall light and so on; At the same time, it has many advantages such as convenient connection, simplicity to use and others. According to actual need of customers, it can carry out jumpy changing, gradual changing, stroboflash and other effects of change.

| Button | Button description           | remarks                                                      |
|--------|------------------------------|--------------------------------------------------------------|
| O      | ON/OFF                       | you could turn on or turn off the output of controller       |
|        | Play/Stop                    | Play or stop led changing, easy to observe led static effect |
| ٢      | Brightness increase          | the brightness series will add once when you press it        |
| ٢      | Brightness decrease          | The brightness series will reduce once when you press it     |
| RED    | Static red                   | Brightness is adjustable ,Speed is unadjustable.             |
| GREEN  | Static Green                 |                                                              |
| BLUE   | Static Blue                  |                                                              |
| WHITE  | Static white                 |                                                              |
| ORANGE | Static Orange                |                                                              |
| YELLOW | Static Yellow                |                                                              |
| CYAN   | Static cyan                  |                                                              |
| PURPLE | Static Pink                  |                                                              |
| AUTO   | Automation                   | Moving all the modles automationly                           |
| JUMP3  | 3 Color step change          | Speed and brightness are adjustable                          |
| FADE3  | 3 Color fade change          | Speed is adjustable, brightness is unadjustable              |
| SPEED+ | Speed increase               | The speed will add once when you press it.                   |
| FLASH  | Seven colors flash frequency | Speed and brightness are adjustable                          |
| JUMP7  | 7 Color step change          |                                                              |
| FADE7  | 7 Color fade change          | Speed is adjustable, brightness is unadjustable              |
| SPEED- | Speed decrease               | The speed series will reduce once when you press it          |