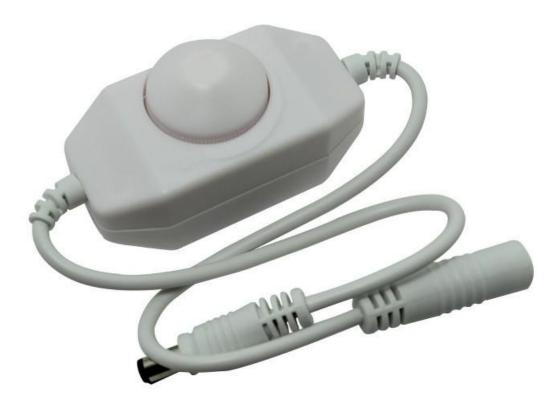

#### **Summarization**

Dimmer is a controller that it can adjust brightness, its control mode is knob-operated control, you could adjust light to the appropriate lighting brightness in accordance with your actual need.

## **Direction for use**

- 1. Connect the load wire at first, following by the power wire;
- 2. Adopt rotary button, its function as follows:

Rotate button to the right, brightness will be brighter, when you rotate it to the far right, the brightness is greatest.

Rotate button to the left,brightness will be darker,when you rotate it to the far left,the light will be turned off.