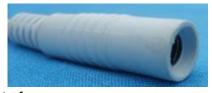

# **Product Specifications**

NANE: DIMMER

MODEL: LCQ-LDIMMER-1CH-LV(L=5,6,12,24)



#### **Summarization**

Dimmer is a controller that it can adjust brightness, its control mode is knob-operated control, you could adjust light to the appropriate lighting brightness in accordance with your actual need.

#### **Technical parameters**

Working temperature: -20-60 °C

•Supply voltage: DC5V, 12-24V optional(specify the required voltage on order form)

Output: 1 channel

External dimension: L61xW33xH32 mm

Packing size: L105xW65xH40 mmStatic power consumption: <1W</li>

Output current: <2A</li>

•Power output: : 5V<10W,12V<24W,24V<48W</p>

E-mail: sunbowled@sunbow-led.com



#### **External Dimension**



## **Interface Specifications**

Power input interface:



Load output interface:



## **Direction for use**

- 1. Connect the load wire at first, following by the power wire;
- 2. Adopt rotary button, its function as follows:

Rotate button to the right, brightness will be brighter, when you rotate it to the far right, the brightness is greatest.

Rotate button to the left,brightness will be darker,when you rotate it to the far left,the light will be turned off.



# **Typical Applications**