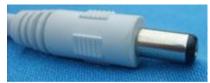

# **Product Specifications**

NANE: DIMMER

MODEL: LCQ-LDIMMER-1CH-LV(L=5,6,12,24)



#### **Summarization**

Dimmer is a controller that it can adjust brightness, its control mode is knob-operated control, you could adjust light to the appropriate lighting brightness in accordance with your actual need.

#### **Technical parameters**

Working temperature: -20-60 °C

•Supply voltage: DC5V, 12-24V optional(specify the required voltage on order form)

Output: 1 channel

External dimension: L61xW33xH32 mm

Packing size: L105xW65xH40 mmStatic power consumption: <1W</li>

Output current: <2A</li>

•Power output: : 5V<10W,12V<24W,24V<48W</p>

E-mail: sunbowled@sunbow-led.com



#### **External Dimension**



## **Interface Specifications**

Power input interface:



Load output interface:



## **Direction for use**

- 1. Connect the load wire at first, following by the power wire;
- 2. Adopt rotary button, its function as follows:

Rotate button to the right, brightness will be brighter, when you rotate it to the far right, the brightness is greatest.

Rotate button to the left,brightness will be darker,when you rotate it to the far left,the light will be turned off.



# **Typical Applications**