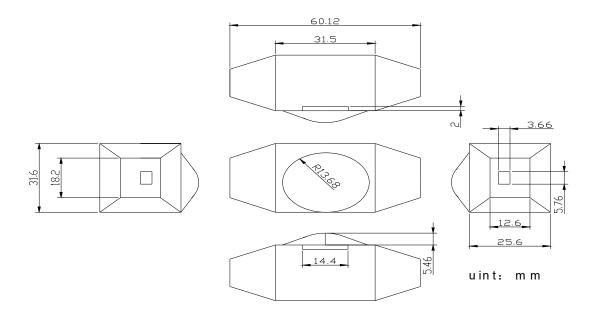

#### **External Dimension**

#### **Technical parameters**

Working temperature: -20-60 °C

•Supply voltage: DC5V, 12-24V optional(specify the required voltage on order form)

Output: 1 channel

External dimension: L61xW33xH32 mm

Packing size: L105xW65xH40 mmStatic power consumption: <1W</li>