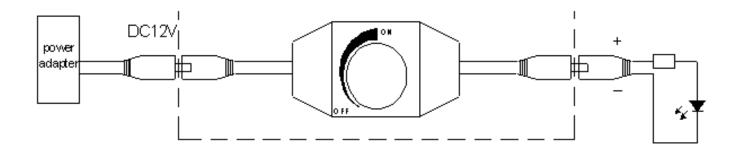

## **Interface Specifications**

Power input interface:

Load output interface:

## **Direction for use**

- 1. Connect the load wire at first, following by the power wire;
- 2. Adopt rotary button, its function as follows:

Rotate button to the right, brightness will be brighter, when you rotate it to the far right, the brightness is greatest.

Rotate button to the left,brightness will be darker,when you rotate it to the far left,the light will be turned off.