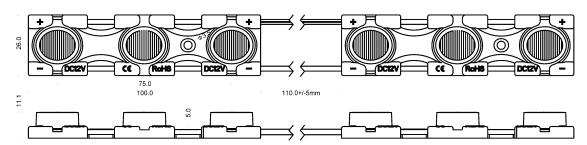

# Best for T5cm+ Slim post box side lighting 5 Years Warranty



UGX385B





#### ◆ Features

- ♦ Constant Current Technology, 20pcs per series
- ♦ Special elliptical lens
- ♦ Injection molding process, Waterproof: IP 67
- ♦ EMC LED, High brightness and reliability
- ♦ Energy saving, Environment friendly
- ♦ Suitable for 5-12cm thickness single or double side light boxes.

# Applications

- ♦ Commercial standing lighting
- ♦ Light box lighting

#### **Dimensions**



Note: The pitch is variable.

#### **Technical parameters**

|   | Part no. | Color      | Wave Length<br>or CCT | Operating<br>Voltage | Rated Power per module | Beam Angle | Lm Flux<br>per module | IP Rank |
|---|----------|------------|-----------------------|----------------------|------------------------|------------|-----------------------|---------|
| _ | UGW385B  | Pure white | 6000-7500K            | DC12V                | 2.8W                   | 13×25°     | 240lm                 | IP67    |

## **Distribution curve**

# **Maximum current vs Junction temperature**









1 CONSTANT CURRENT TEL: +86 0755-29194006 www.sunsignled.com

DRIVING SYSTEM Fax: +86 0755-23443219 mail: export@sunsignled.com



- 1. The tests are based on flex banner (transmittance>30%), the data for re