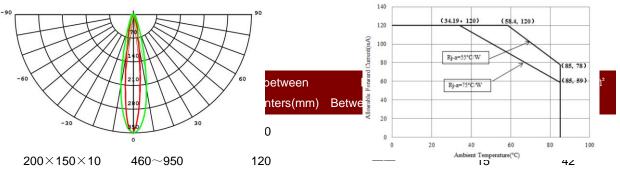

## **Distribution curve**

# **Maximum current vs Junction temperature**

1 CONSTANT CURRENT TEL: +86 0755-29194006 www.sunsignled.com

DRIVING SYSTEM Fax: +86 0755-23443219 mail: export@sunsignled.com

- 1. The tests are based on flex banner (transmittance>30%), the data for reference only;
- 2. Arrangement of the above remarks shown around, light box and bottom are white.