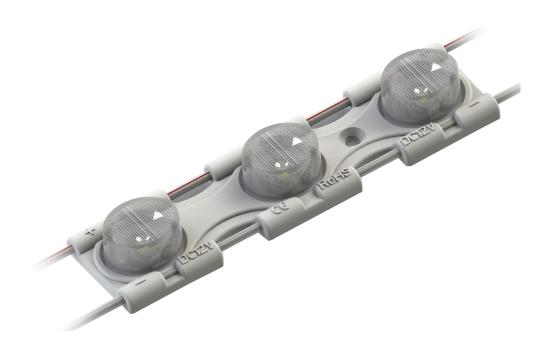

# Best for T5cm+ Slim post box side lighting 5 Years Warranty

UGX385B

#### ◆ Features

- ♦ Constant Current Technology, 20pcs per series
- ♦ Special elliptical lens
- ♦ Injection molding process, Waterproof: IP 67
- ♦ EMC LED, High brightness and reliability
- ♦ Energy saving, Environment friendly
- ♦ Suitable for 5-12cm thickness single or double side light boxes.